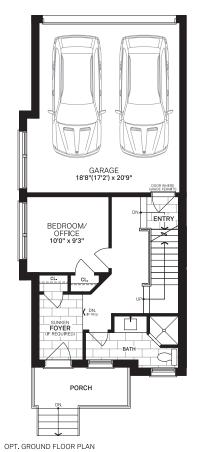

## WATERMARK 2,758 sq.ft. | Corner Unit

SECOND FLOOR PLAN

| LOTS |   |    |    |    |    |    |    |    |    |
|------|---|----|----|----|----|----|----|----|----|
| 1    | 6 | 22 | 25 | 42 | 43 | 50 | 51 | 65 | 70 |

\*LOCATION AS PER BUILDER'S DISCRETION.
\*1 INCLUDED AS PER APS.

SQUARE FOOTAGE INCLUDES 318 SQ.FT. OF OPT. FINISHED BASEMENT THE FLOOR PLANS, ELEVATIONS, DIMENSIONS, SPECIFICATIONS AND ARCHITECTURAL DETAILING SHOWN ARE PRE-CONSTRUCTION PLANS ONLY AND MAY BE CHANGED OR REVISED WITHOUT NOTICE INCLUDING AS MAY BE NECESSITATED BY ARCHITECTURAL CONTROLS AND THE CONSTRUCTION PROCESS. ALL DIMENSIONS ARE APPROXIMATE. ACTUAL USABLE FLOOR SPACE MAY VARY FROM THE STATED AREA. HOUSE MAY BE REVERSED. STEPS MAY VARY AT ANY EXTERIOR ENTRANCE.