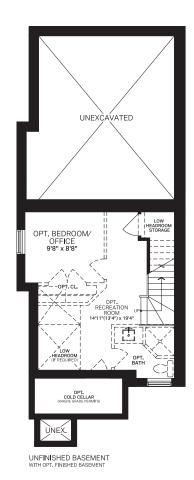

## WATERMARK 2,758 sq.ft. | Corner Unit

SECOND FLOOR PLAN

| LOTS |   |    |    |    |    |    |    |    |    |
|------|---|----|----|----|----|----|----|----|----|
| 1    | 6 | 22 | 25 | 42 | 43 | 50 | 51 | 65 | 70 |

\*LOCATION AS PER BUILDER'S DISCRETION.
\*1 INCLUDED AS PER APS.

SQUARE FOOTAGE INCLUDES 318 SQ.FT. OF OPT. FINISHED BASEMENT THE FLOOR PLANS, ELEVATIONS, DIMENSIONS, SPECIFICATIONS AND ARCHITECTURAL DETAILING SHOWN ARE PRE-CONSTRUCTION PLANS ONLY AND MAY BE CHANGED OR REVISED WITHOUT NOTICE INCLUDING AS MAY BE NECESSITATED BY ARCHITECTURAL CONTROLS AND THE CONSTRUCTION PROCESS. ALL DIMENSIONS ARE APPROXIMATE. ACTUAL USABLE FLOOR SPACE MAY VARY FROM THE STATED AREA. HOUSE MAY BE REVERSED. STEPS MAY VARY AT ANY EXTERIOR ENTRANCE.