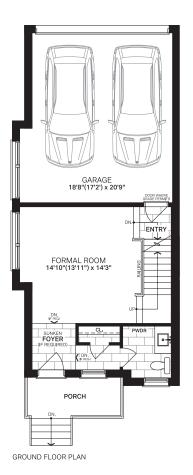

## WATERMARK 2,758 sq.ft. | Corner Unit

SECOND FLOOR PLAN

| LOTS |   |    |    |    |    |    |    |    |    |
|------|---|----|----|----|----|----|----|----|----|
| 1    | 6 | 22 | 25 | 42 | 43 | 50 | 51 | 65 | 70 |

\*LOCATION AS PER BUILDER'S DISCRETION.
\*1 INCLUDED AS PER APS.

SQUARE FOOTAGE INCLUDES 318 SQ.FT. OF OPT. FINISHED BASEMENT THE FLOOR PLANS, ELEVATIONS, DIMENSIONS, SPECIFICATIONS AND ARCHITECTURAL DETAILING SHOWN ARE PRE-CONSTRUCTION PLANS ONLY AND MAY BE CHANGED OR REVISED WITHOUT NOTICE INCLUDING AS MAY BE NECESSITATED BY ARCHITECTURAL CONTROLS AND THE CONSTRUCTION PROCESS. ALL DIMENSIONS ARE APPROXIMATE. ACTUAL USABLE FLOOR SPACE MAY VARY FROM THE STATED AREA. HOUSE MAY BE REVERSED. STEPS MAY VARY AT ANY EXTERIOR ENTRANCE.