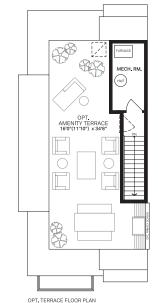

## WATERMARK 2,758 sq.ft. | Corner Unit

SECOND FLOOR PLAN

| LOTS |   |    |    |    |    |    |    |    |    |
|------|---|----|----|----|----|----|----|----|----|
| 1    | 6 | 22 | 25 | 42 | 43 | 50 | 51 | 65 | 70 |

\*LOCATION AS PER BUILDER'S DISCRETION.
\*1 INCLUDED AS PER APS.

SQUARE FOOTAGE INCLUDES 318 SQ.FT. OF OPT. FINISHED BASEMENT THE FLOOR PLANS, ELEVATIONS, DIMENSIONS, SPECIFICATIONS AND ARCHITECTURAL DETAILING SHOWN ARE PRE-CONSTRUCTION PLANS ONLY AND MAY BE CHANGED OR REVISED WITHOUT NOTICE INCLUDING AS MAY BE NECESSITATED BY ARCHITECTURAL CONTROLS AND THE CONSTRUCTION PROCESS. ALL DIMENSIONS ARE APPROXIMATE. ACTUAL USABLE FLOOR SPACE MAY VARY FROM THE STATED AREA. HOUSE MAY BE REVERSED. STEPS MAY VARY AT ANY EXTERIOR ENTRANCE.