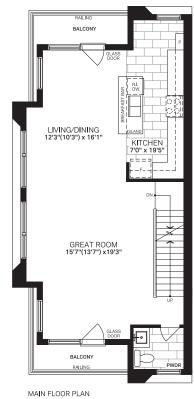

## WATERMARK 2,758 sq.ft. | Corner Unit

SECOND FLOOR PLAN

| LOTS |   |    |    |    |    |    |    |    |    |
|------|---|----|----|----|----|----|----|----|----|
| 1    | 6 | 22 | 25 | 42 | 43 | 50 | 51 | 65 | 70 |

\*LOCATION AS PER BUILDER'S DISCRETION.
\*1 INCLUDED AS PER APS.

SQUARE FOOTAGE INCLUDES 318 SQ.FT. OF OPT. FINISHED BASEMENT THE FLOOR PLANS, ELEVATIONS, DIMENSIONS, SPECIFICATIONS AND ARCHITECTURAL DETAILING SHOWN ARE PRE-CONSTRUCTION PLANS ONLY AND MAY BE CHANGED OR REVISED WITHOUT NOTICE INCLUDING AS MAY BE NECESSITATED BY ARCHITECTURAL CONTROLS AND THE CONSTRUCTION PROCESS. ALL DIMENSIONS ARE APPROXIMATE. ACTUAL USABLE FLOOR SPACE MAY VARY FROM THE STATED AREA. HOUSE MAY BE REVERSED. STEPS MAY VARY AT ANY EXTERIOR ENTRANCE.