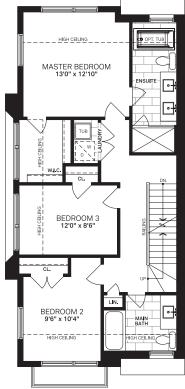

## WATERMARK 2,758 sq.ft. | Corner Unit

SECOND FLOOR PLAN

| LOTS |   |    |    |    |    |    |    |    |    |
|------|---|----|----|----|----|----|----|----|----|
| 1    | 6 | 22 | 25 | 42 | 43 | 50 | 51 | 65 | 70 |

\*LOCATION AS PER BUILDER'S DISCRETION.
\*1 INCLUDED AS PER APS.

SQUARE FOOTAGE INCLUDES 318 SQ.FT. OF OPT. FINISHED BASEMENT THE FLOOR PLANS, ELEVATIONS, DIMENSIONS, SPECIFICATIONS AND ARCHITECTURAL DETAILING SHOWN ARE PRE-CONSTRUCTION PLANS ONLY AND MAY BE CHANGED OR REVISED WITHOUT NOTICE INCLUDING AS MAY BE NECESSITATED BY ARCHITECTURAL CONTROLS AND THE CONSTRUCTION PROCESS. ALL DIMENSIONS ARE APPROXIMATE. ACTUAL USABLE FLOOR SPACE MAY VARY FROM THE STATED AREA. HOUSE MAY BE REVERSED. STEPS MAY VARY AT ANY EXTERIOR ENTRANCE.